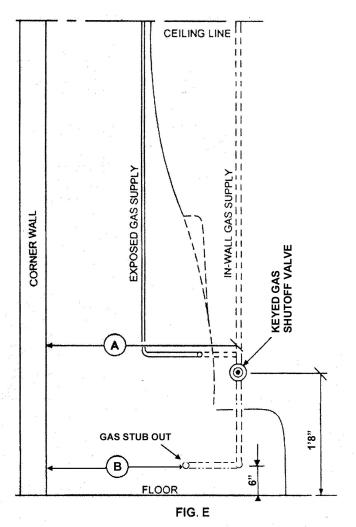

## **KEY VALVE**

Before the Adobelite firebox is installed, gas lines should be run into the area where the fireplace will be installed. A Keyed Gas Shutoff Valve is required in an accessible location within 3' of the fireplace. Use figure **A**, in the charts below to locate the minimum distance from the corner where the Keyed Gas Shutoff Valve can be placed to insure it will not be behind the Adobelite Frame when installed. It should also be at a minimum height of 1'8".

## STUB OUT

The 1/2" gas stub out should be located at a height of 6" from the floor and a distance from the corner specified by **B** in the charts below. It should extend no more than 2" to 3" from the wall and be capped off until it is hooked up to the fireplace.

| 18" FIREBOX MODELS |           |          |  |
|--------------------|-----------|----------|--|
| MODEL              | А         | В        |  |
|                    | Key Valve | Stub Out |  |
| Ornito             | 3'4"      | 2'6"     |  |
| Santa Fe           | 3'10"     | 3'0"     |  |

| 24" FIREBOX MODELS |           |          |  |  |
|--------------------|-----------|----------|--|--|
| MODEL              | А         | В        |  |  |
|                    | Key Valve | Stub Out |  |  |
| Orno               | 3'8"      | 2'8″     |  |  |
| Santa Fe           | 4'2"      | 3'2"     |  |  |
| Navajo             | 4'8"      | 3'2"     |  |  |
| Zuni               | 4'8"      | 3'2"     |  |  |

| 30" FIREBOX MODELS |           |          |  |
|--------------------|-----------|----------|--|
| MODEL              | Α         | В        |  |
|                    | Key Valve | Stub Out |  |
| Orno               | 4′2″      | 3'2"     |  |
| Santa Fe           | 4'4"      | 3'4"     |  |
| Navajo             | 4'10"     | 3'4"     |  |
| Zuni               | 4'10"     | 3'4"     |  |